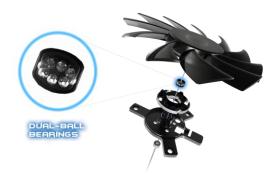

#### Dual-ball bearing fans

Without the problem of oil drying common in sleeve-bearing fans, the dual-ball bearing fan lasts 2X longer. With reduced friction, it also runs smoother, further improving card lifespan and cooling efficiency.