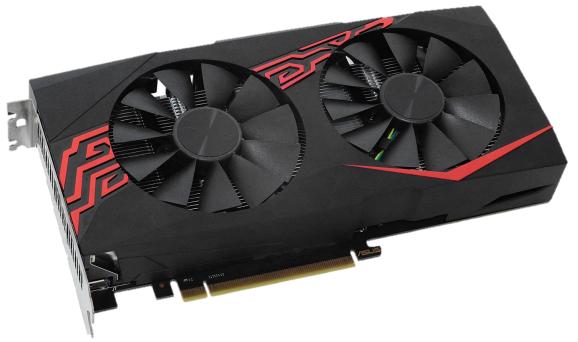

#### Dual-ball bearing fans

Without the problem of oil drying common in sleeve-bearing fans, the dual-ball bearing fan lasts 2X longer. With reduced friction, it also runs smoother, further improving card lifespan and cooling efficiency.

#### ■ IP5X-Certified Dust Resistance

ASUS fan design is certified under the International Protection Marking (IP code) as IP5X dust resistant for improved reliability and optimal fan performance, even under severe conditions.