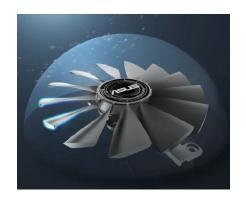

#### Dual-ball bearing fans

Without the problem of oil drying common in sleeve-bearing fans, the dual-ball bearing fan lasts 2X longer. With reduced friction, it also runs smoother, further improving card lifespan and cooling efficiency.

#### ■ IP5X-Certified Dust Resistance

ASUS fan design is certified under the International Protection Marking (IP code) as IP5X dust resistant for improved reliability and optimal fan performance, even under severe conditions.