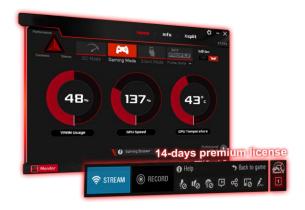

#### GPU Tweak II

GPU Tweak II allows you modify clock speed, voltage, fan performance and more, all via an intuitive interface.